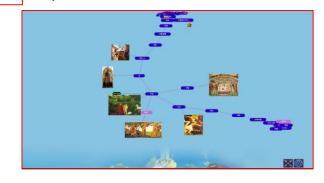

#### Bible Contents (The chronicles of a Old Testament )

It is a masterpiece that digitized the sacred images of characters and major events from Genesis to Malachi of the Old Testament

#### The footsteps of Christ(the New Testament), Pauls' Missionary Journey

This is a biblical document showing the major events from the birth of Jesus Christ to the ascension after resurrection and the Paul's missionary journey on the map.

#### 使用説明

마우스를 화면 한 부분(상자 또는 선이나 t 공간)에 위치시키고 누른 채로 상하좌우로 움직여 보십시오.

이 방식으로 움직이며 조회를 하게 됩니다. 지도상에서 반짝이는 부분은 중요 유적지입니다.

이 부분을 누르면 관련 사진들이 나타납니다.

전혀 자료가 없는 부분도 있습니다.

지도와 사진은 이원희목사가 제공하여 주었습니다.

범례

| 0 | 관계없음        |   |
|---|-------------|---|
| 1 | 아들          |   |
| 2 | 아내          |   |
| 3 | 며느리         |   |
| 4 | 동료          |   |
| 5 | 친구          |   |
| 6 | 대적자         | 8 |
| 7 | 부하          |   |
| 8 | 시부모 / 장인 장모 |   |
| 9 | 아버지         |   |
| A | 스승          |   |
| В | 형제          |   |
|   |             |   |