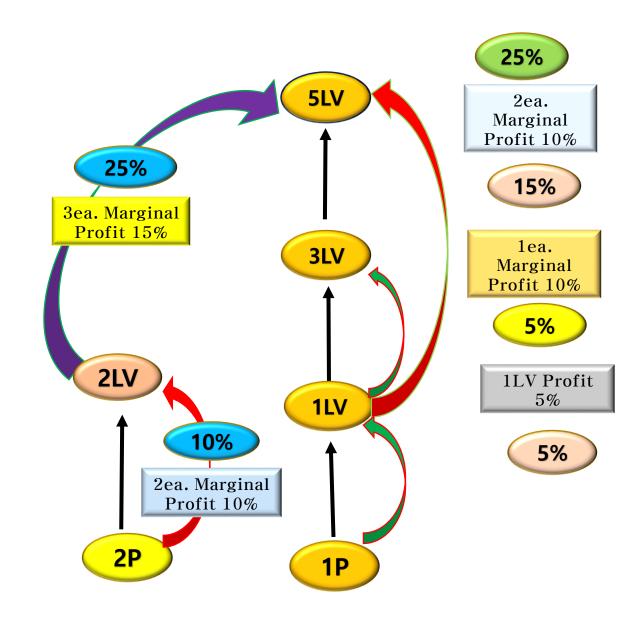

|                                                                                                                                                                                                                                      | COAME(Connect me and Everything in the world)Copyright Plan                        |    |                                                       |        |                                |                     |                                                  | ι                   | USD \$1 : 1,300 won |  |
|--------------------------------------------------------------------------------------------------------------------------------------------------------------------------------------------------------------------------------------|------------------------------------------------------------------------------------|----|-------------------------------------------------------|--------|--------------------------------|---------------------|--------------------------------------------------|---------------------|---------------------|--|
| Package                                                                                                                                                                                                                              | 1Package                                                                           |    | 2Package                                              |        |                                | 3Package            |                                                  | 4Package            |                     |  |
| Based on USD (\$)                                                                                                                                                                                                                    | \$100 (130,000)                                                                    |    | \$500 (650,000)                                       |        | )                              | \$1,000 (1,300,000) |                                                  | \$5.000 (6,500,000) |                     |  |
| Bonus : Based on PV                                                                                                                                                                                                                  | 100,000                                                                            |    | 500,000                                               |        |                                | 1,000,000           |                                                  | 5,000,000           |                     |  |
| 1. Cashback Bonus (FWC/ETH)                                                                                                                                                                                                          | _                                                                                  |    | Cash Back B(Cashback) - 2% ( Paid Daily )             |        |                                |                     |                                                  |                     |                     |  |
| 2. Referral Bonus                                                                                                                                                                                                                    | Recommended 1ea20%                                                                 |    |                                                       |        |                                |                     |                                                  |                     |                     |  |
| 3. Copyright Bonus                                                                                                                                                                                                                   | Level                                                                              | 11 | Level                                                 | 2Level |                                | 3Level              | 4Level                                           |                     | 5Level              |  |
| ★ Individual over 3Packages                                                                                                                                                                                                          | Payment Rate under Affiliation                                                     |    | 5%                                                    | 10%    |                                | 15%                 | 20%                                              |                     | 25%                 |  |
| (4~5LV: over \$1,000 recommended)                                                                                                                                                                                                    | Payment Condition Number of recommended people (accumulated)                       |    | \$100 \$500 \$500<br>(1 person) (2 people) (4 people) |        | \$500 (4<br>\$1,000(1<br>5 pec | =                   | \$500 (4people)+<br>\$1.000(2people)=<br>6people |                     |                     |  |
| 4. Sponsor Bonus – Based on small performance                                                                                                                                                                                        | 6% 8%                                                                              |    |                                                       | 8%     |                                | 10%                 |                                                  |                     | 15%                 |  |
| 5. Group Head Bonus<br>(Individual over 3Packages)                                                                                                                                                                                   | Promotion Condition: 5LV- recommend 3 people-7% Recommended Matching Bonus: 1ea30% |    |                                                       |        |                                |                     | s: 1ea30%                                        |                     |                     |  |
| <ul> <li>** Future World coin Exchange: www .Foblgate .com / ETH , FWC(Future World Coin) Entry</li> <li>** Future World coin (FWC) Homepage: www .Coame .net</li> <li>** Star Tree Web Visual Content Additional Service</li> </ul> |                                                                                    |    |                                                       |        |                                |                     |                                                  |                     |                     |  |
| 1. Cashback Bonus : 2~4Package- 2% paid daily  ★ Cash Point Withdrawal Application: over \$100 ★ Aggregation of all Bonus: 300% Circulation                                                                                          |                                                                                    |    |                                                       |        |                                |                     |                                                  |                     |                     |  |
| 2. Copyright Bonus: 5% ~25% ( Number of Recommended People/ Aggregation ) – Individual under affiliation Copyright Bonus each level is paid differently                                                                              |                                                                                    |    |                                                       |        |                                |                     |                                                  |                     |                     |  |
| Bonus point Details                                                                                                                                                                                                                  | 90% Cash Point (FWC / ETH ) 10% Savings Point (Shopping mall or Game )             |    |                                                       |        |                                |                     |                                                  |                     |                     |  |

#### COPYRIGHT Bonus : EXAMPLE.2