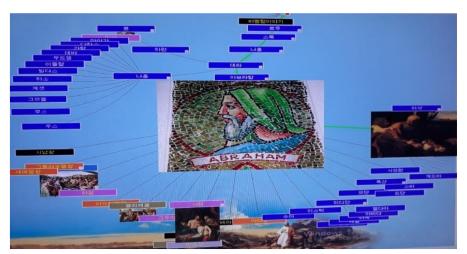

# ◆ Case of UseWeb Visual Content

- 1) Web Visual is a multi-purpose and multi-function web content that providing the desired content easily in one screen through constructing DB required by customers. It is currently used in various fields.
- 2) Select the person you want to see (click on the mouse), and the screen rearranges around the person (box) selected.

# **COAME Introduction**

Coame connects everything in the world based on "me".

( Connect me and Everything in the world )

All relationships are visualized in a relationship diagram in Star Tree and Load based on text, helping to easily understand the relationship connected to "me".