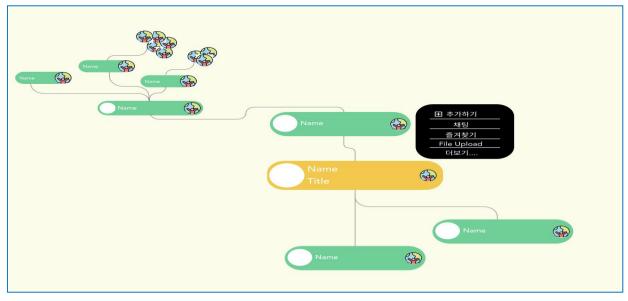

# **COAME Introduction**

Coame connects everything in the world based on "me".

( Connect me and Everything in the world )

All relationships are visualized in a relationship diagram in Star Tree and Load based on text, helping to easily understand the relationship connected to "me".

- Usability -

Various load creation management is possible by general users.

- ★ It establishes general Start Tree personal connections (individual, group, alumni association, etc.).
- It is expressed based on "me" and when and who I met and through whom the personal connection was formed can be expressed by steps.
- Department management within the corporation
  - Creating and utilizing Star Tree organizational chart in groups or individual by division within the corporation and department based on a specific person.
- Club (Sports: soccer, baseball, basketball, golf, etc.) can be created and managed.
- It can be created in the form of a specific club through group function, and the corresponding club blog can be created and Blue gill is possible through personal domain. Meeting notification or utilizing push function is possible through messenger.
- Family Relationship (Digital Family Tree)
  - Family management regarding "me" is possible and contents regarding great men is possible through Blue gill.
- Smart Storage Space Web hard
  - Personal data can be stored by connecting to a mobile device and storing images and documents regarding

# COAME Function Star Tree Personal Connections, Document Management, FWC Images, Album Management Contents

Blog(블로그) Service

#### **Hyper StarTree Service**

- Main Function of Coame
  - Provides the connection load between "me"

and a specific person

- A) A function that can prove the Six Degrees (6. Level) of Kevin Bacon.
  - It is a confirmation function of how many steps apart the personal relationship

#### **★** Smart Work Space

personal connection tree and forms relationship

CHATTING

It provides a chatting service

that you can exchange

in real-time based on the

Personal
Connectio
n Tree

**BLOG** 

Creates a blog based on

CLOUD

A service that stores/manages Images and video files based on the personal

-connection tree

Chat(채팅) Servic

File Management System

■ It is a function that enables managing all the contents related to me in once place by supporting a smart work space, in other words, a web hard server.