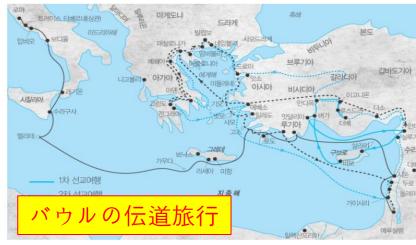

#### 01. Bible Content

Based on biblical materials (the Bible), you can conveniently learn the Old Testament, the footsteps of Jesus Christ, and Paul's missionary journey.

#### The footsteps of Christ(the New Testament), Pauls' Missionary Journey

This is a biblical document showing the major events from the birth of Jesus Christ to the ascension after resurrection and the Paul's missionary journey on the map.