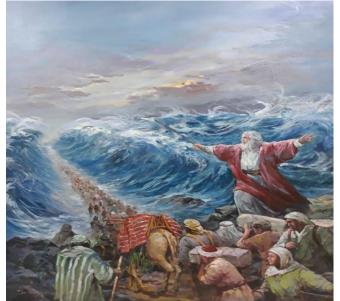

#### Bible Contents (The chronicles of a Old Testament )

It is a masterpiece that digitized the sacred images of characters and major events from Genesis to Malachi of the Old Testament