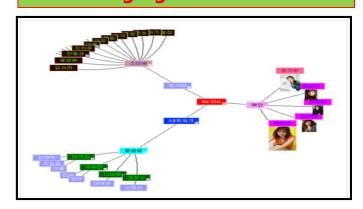

# ◆ Case of UseWeb Visual Content

- 1) Web Visual is a multi-purpose and multi-function web content that providing the desired content easily in one screen through constructing DB required by customers. It is currently used in various fields.
- 2) Select the person you want to see (click on the mouse), and the screen rearranges around the person (box) selected.

#### 02. Managing Personal Networking

Personal networking content can be conveniently managed in one screen, including believers of church and personal

#### **03. Managing Photo Album**

# 04. Managing Digital Genealogy