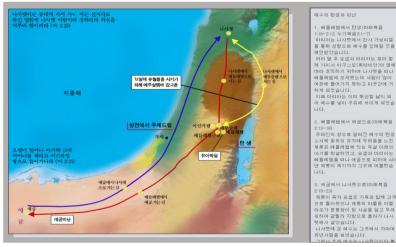

#### Bible Contents (The chronicles of a Old Testament )

It is a masterpiece that digitized the sacred images of characters and major events from Genesis to Malachi of the Old Testament

#### The footsteps of Christ(the New Testament), Pauls' Missionary Journey

This is a biblical document showing the major events from the birth of Jesus Christ to the ascension after resurrection and the Paul's missionary journey on the map.

#### 使用説明

마우스를 화면 한 부분(상자 또는 선이나 t 공간)에 위치시키고 누른 채로 상하좌우로 움직여 보십시오.

이 방식으로 움직이며 조회를 하게 됩니다. 지도상에서 반짝이는 부분은 중요 유적지입니다.

이 부분을 누르면 관련 사진들이 나타납니다.

전혀 자료가 없는 부분도 있습니다.

지도와 사진은 이원희목사가 제공하여 주었습니다.

범례

| 0 | 관계없음        |   |
|---|-------------|---|
| 1 | 아들          |   |
| 2 | 아내          |   |
| 3 | 며느리         |   |
| 4 | 동료          |   |
| 5 | 친구          |   |
| 6 | 대적자         | 8 |
| 7 | 부하          |   |
| 8 | 시부모 / 장인 장모 |   |
| 9 | 아버지         |   |
| A | 스승          |   |
| В | 형제          |   |
|   |             |   |