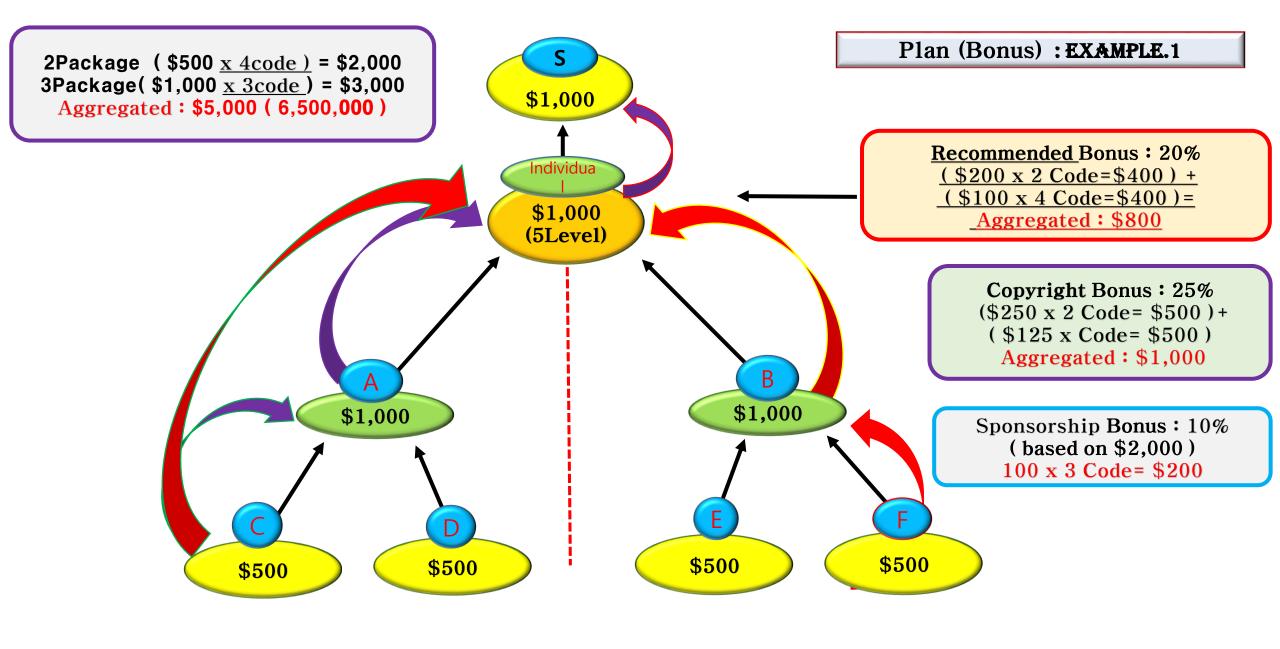

|                                                                                                                                                                                                                                      | COAME(Connect me and Everything in the world)Copyright Plan                        |    |                                                       |        |                                |                     |                                                  | ι                   | USD \$1 : 1,300 won |  |
|--------------------------------------------------------------------------------------------------------------------------------------------------------------------------------------------------------------------------------------|------------------------------------------------------------------------------------|----|-------------------------------------------------------|--------|--------------------------------|---------------------|--------------------------------------------------|---------------------|---------------------|--|
| Package                                                                                                                                                                                                                              | 1Package                                                                           |    | 2Package                                              |        |                                | 3Package            |                                                  | 4Package            |                     |  |
| Based on USD (\$)                                                                                                                                                                                                                    | \$100 (130,000)                                                                    |    | \$500 (650,000)                                       |        | )                              | \$1,000 (1,300,000) |                                                  | \$5.000 (6,500,000) |                     |  |
| Bonus : Based on PV                                                                                                                                                                                                                  | 100,000                                                                            |    | 500,000                                               |        |                                | 1,000,000           |                                                  | 5,000,000           |                     |  |
| 1. Cashback Bonus (FWC/ETH)                                                                                                                                                                                                          | _                                                                                  |    | Cash Back B(Cashback) - 2% ( Paid Daily )             |        |                                |                     |                                                  |                     |                     |  |
| 2. Referral Bonus                                                                                                                                                                                                                    | Recommended 1ea20%                                                                 |    |                                                       |        |                                |                     |                                                  |                     |                     |  |
| 3. Copyright Bonus                                                                                                                                                                                                                   | Level                                                                              | 11 | Level                                                 | 2Level |                                | 3Level              | 4Level                                           |                     | 5Level              |  |
| ★ Individual over 3Packages                                                                                                                                                                                                          | Payment Rate under Affiliation                                                     |    | 5%                                                    | 10%    |                                | 15%                 | 20%                                              |                     | 25%                 |  |
| (4~5LV: over \$1,000 recommended)                                                                                                                                                                                                    | Payment Condition Number of recommended people (accumulated)                       |    | \$100 \$500 \$500<br>(1 person) (2 people) (4 people) |        | \$500 (4<br>\$1,000(1<br>5 pec | =                   | \$500 (4people)+<br>\$1.000(2people)=<br>6people |                     |                     |  |
| 4. Sponsor Bonus – Based on small performance                                                                                                                                                                                        | 6% 8%                                                                              |    |                                                       | 8%     |                                | 10%                 |                                                  |                     | 15%                 |  |
| 5. Group Head Bonus<br>(Individual over 3Packages)                                                                                                                                                                                   | Promotion Condition: 5LV- recommend 3 people-7% Recommended Matching Bonus: 1ea30% |    |                                                       |        |                                |                     | s: 1ea30%                                        |                     |                     |  |
| <ul> <li>** Future World coin Exchange: www .Foblgate .com / ETH , FWC(Future World Coin) Entry</li> <li>** Future World coin (FWC) Homepage: www .Coame .net</li> <li>** Star Tree Web Visual Content Additional Service</li> </ul> |                                                                                    |    |                                                       |        |                                |                     |                                                  |                     |                     |  |
| 1. Cashback Bonus : 2~4Package- 2% paid daily  ★ Cash Point Withdrawal Application: over \$100 ★ Aggregation of all Bonus: 300% Circulation                                                                                          |                                                                                    |    |                                                       |        |                                |                     |                                                  |                     |                     |  |
| 2. Copyright Bonus: 5% ~25% ( Number of Recommended People/ Aggregation ) – Individual under affiliation Copyright Bonus each level is paid differently                                                                              |                                                                                    |    |                                                       |        |                                |                     |                                                  |                     |                     |  |
| Bonus point Details                                                                                                                                                                                                                  | 90% Cash Point (FWC / ETH ) 10% Savings Point (Shopping mall or Game )             |    |                                                       |        |                                |                     |                                                  |                     |                     |  |

#### COPYRIGHT Bonus : EXAMPLE.1